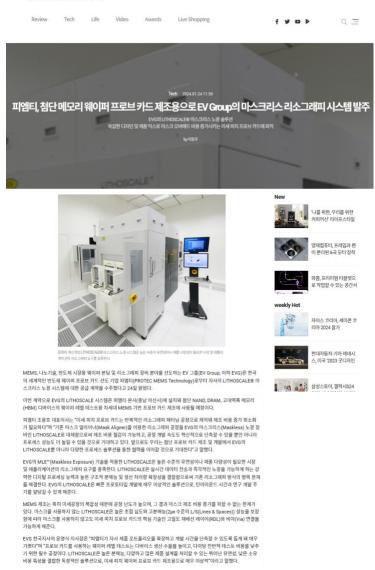

## **IH GENR** (Korea)

PMT orders EV Group's maskless lithography system for manufacturing advanced memory wafer probe cards - January 24, 2024

PMT has ordered a LITHOSCALE® maskless exposure system from EVG. The LITHOSCALE system will be installed at PMT's headquarters in Asan-si, Chungcheongnam-Do, South Korea, where it will be used in the production of next-generation MEMS-based probe cards for wafer-level testing of advanced NAND, DRAM and HBM devices. Incorporating EVG's MLE™ (maskless exposure) technology, LITHOSCALE addresses lithography needs for markets and applications that require a high degree of flexibility or product variation. LITHOSCALE tackles legacy bottlenecks by combining powerful digital processing that enables real-time data transfer and immediate exposure, high structuring resolution and throughput scalability.